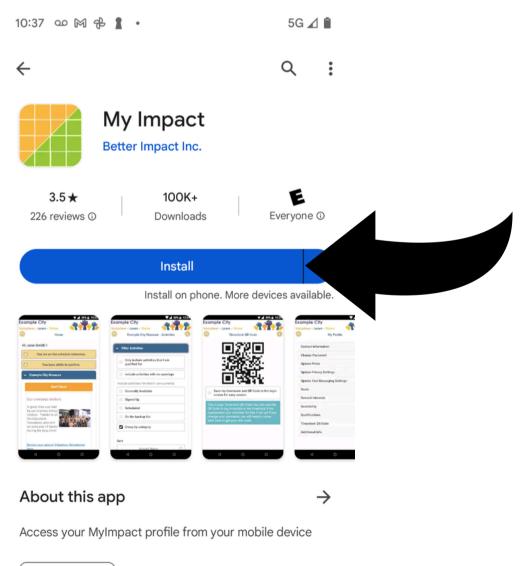

### How to Email BGO Staff Members:

- 1. Click on Contact tab
- 2. Select Staff Member to Email
- 3. Compose Email
- 4. Click "Send Email"

How to Download the My Impact App on Your Smartphone:

Iphone:

- 1. Go to the "App Store" on your phone.
- 2.Search for "My Impact".
- 3. Click the "Get" button.

Android:

- 1. Go to the "Play Store" on your phone.
- 2. Search for "My Impact"
- 3. Click the "Install" button.

Productivity

Data safety