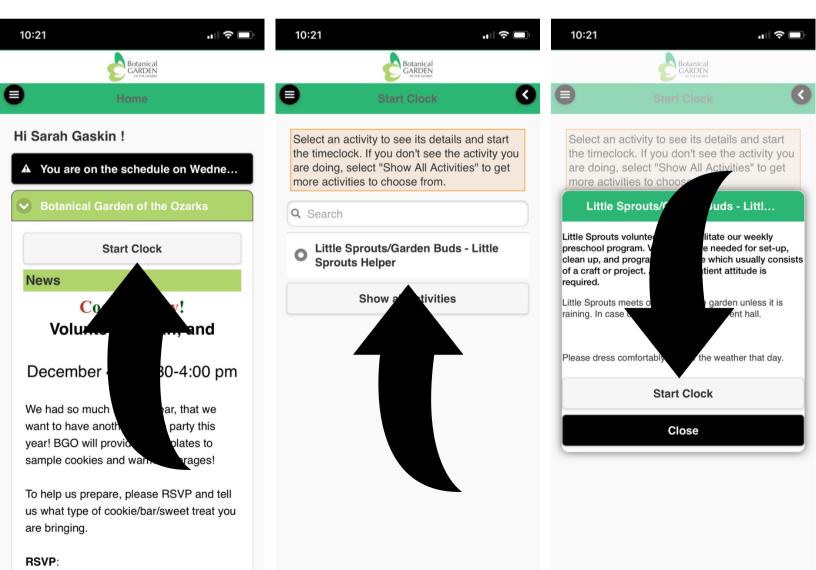

## 2 Ways:

1. Timeclock on My Impact app (during your volunteer shift):

- Open the My Impact app on your phone.
- Log in to your profile.
- On the home screen you will see a "Start Clock" button.
- *Beginning of Shift*: Click "Start Clock" >> Select the activity you signed up for >> Click "Start Clock"
- End of Shift: Click "Stop Clock" (two times)