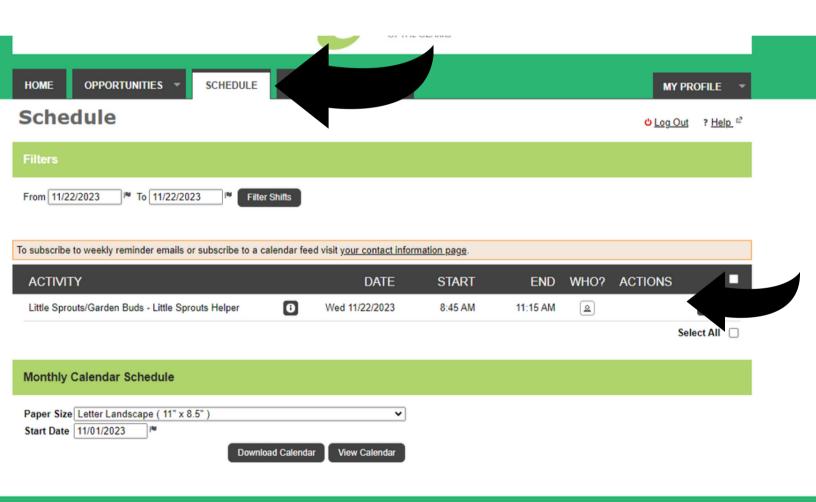

How to View Your Schedule: (Volunteer Activities that you have signed up for)

### 2 Ways:

- 1. Click on the Schedule tab. All of the volunteer activities you have signed up for will appear in a list.
- 2. Click on "Upcoming Shifts" on the Home Screen. All of the volunteer activities you have signed up for will appear in a list.