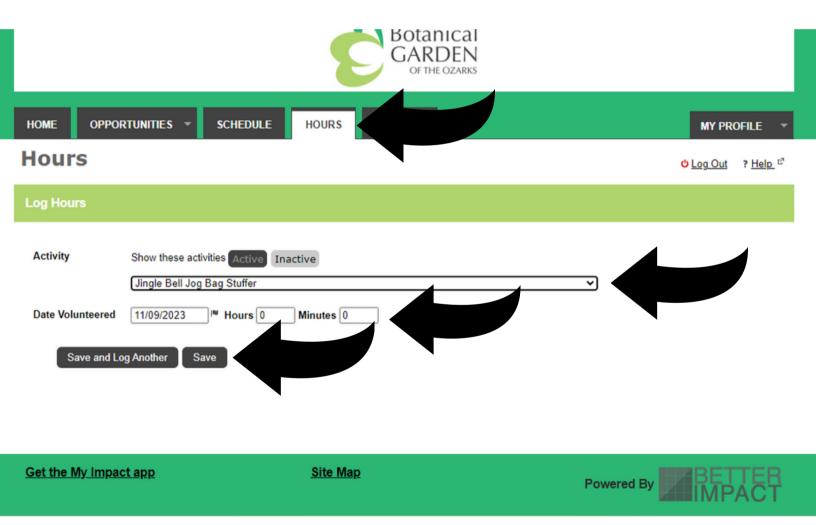

https://form.jotform.com/2329242239891

2. On your Computer or My Impact app (after your volunteer shift is completed):

- My Impact profile Click on the "Hours" Tab.
- Select the Activity you are logging hours for from the drop down menu.
- Add the date you volunteered.
- Add the number of hours you volunteered.
- Click the "Save" button.