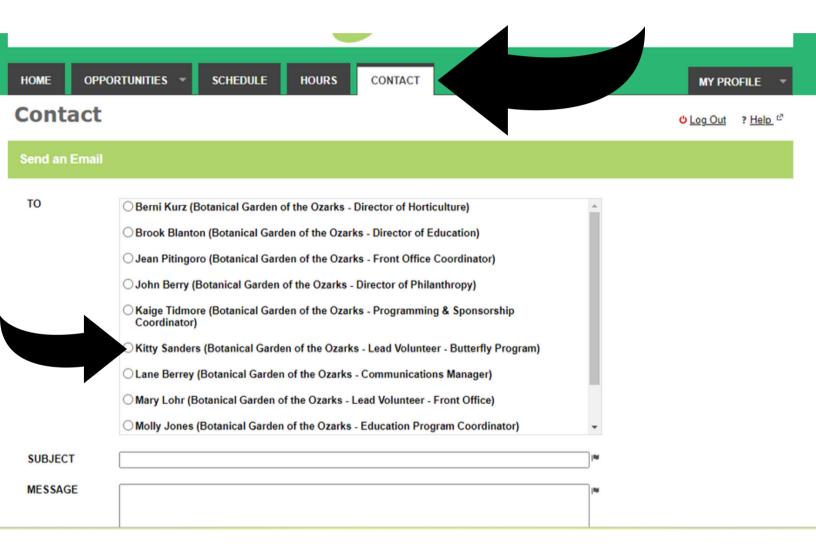

### How to Email BGO Staff Members:

- 1. Click on Contact tab
- 2. Select Staff Member to Email
- 3. Compose Email
- 4. Click "Send Email"

How to Download the My Impact App on Your Smartphone:

Iphone:

- 1. Go to the "App Store" on your phone.
- 2.Search for "My Impact".
- 3. Click the "Get" button.