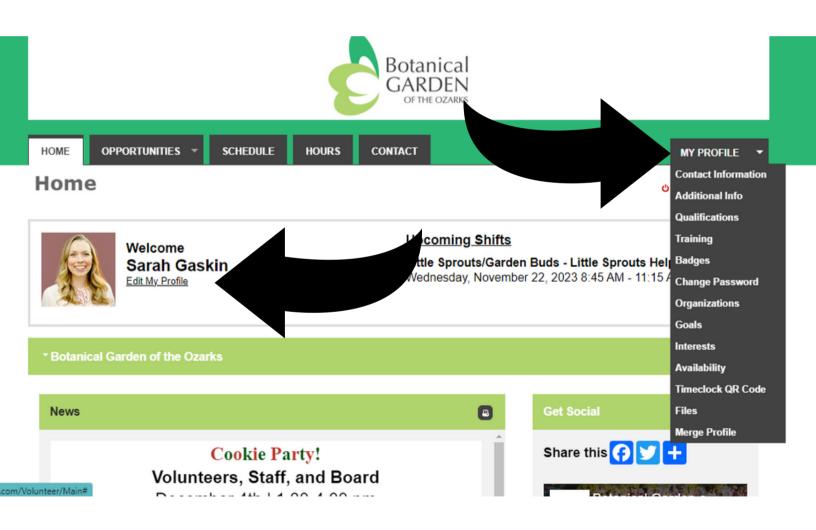

MyImpactPage.com

Powered By

How to Update Your Username:

- 1. Go to My Profile Contact Information.
- 2. Change Username.
- 3. Click "Save".

How to Update Your Profile:

2 Ways to Update (Choose One):

- 1. Click on the "My Profile" tab in upper right hand corner. Choose "Contact Information" from the drop down menu.
- 2. Click on "Edit My Profile" under your name.

How to Sign Up for Weekly Email Reminders:

- 1. Click on "My Profile"
- 2. Select "Contact Information"
- 3. Scroll down & look for the "Subscriptions" header on the right side of the page
- 4. Click "Subscribe to Weekly Schedule Reminders"

How to View Volunteer Opportunities:

2 Ways to View:

Click on "Opportunities tab" and choose one of the following from the drop down menu:

- Opportunity Calendar
- Opportunity List