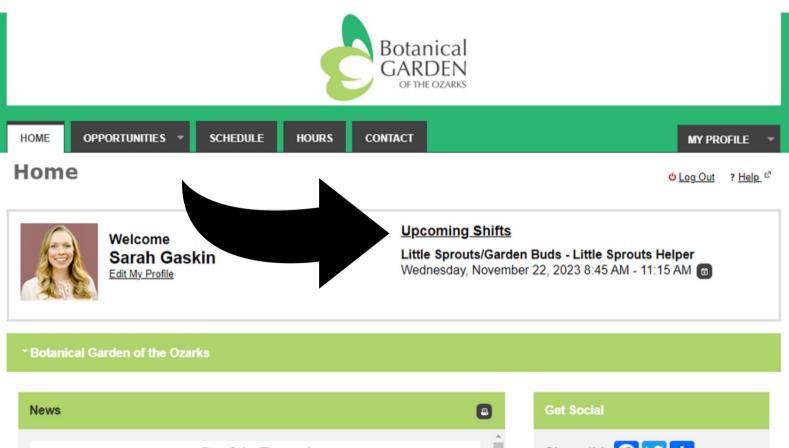

### 2 Ways:

- 1. Click on the Schedule tab. All of the volunteer activities you have signed up for will appear in a list.
- 2. Click on "Upcoming Shifts" on the Home Screen. All of the volunteer activities you have signed up for will appear in a list.