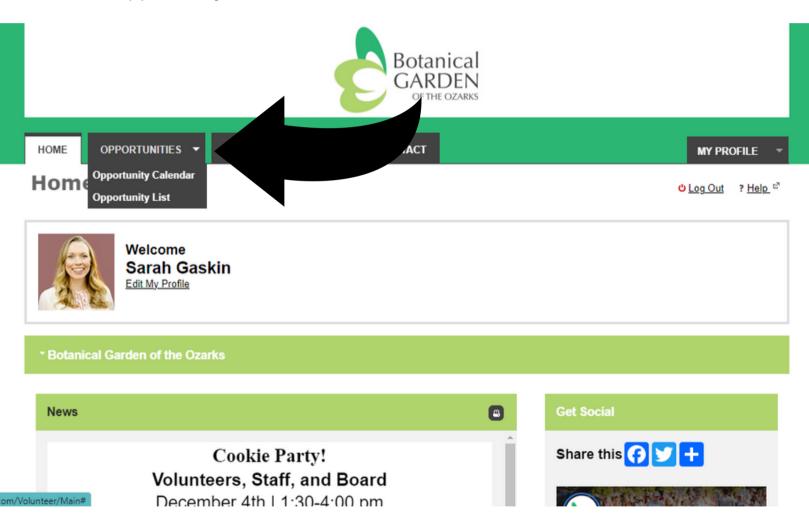

How to View Volunteer Opportunities:

2 Ways to View:

Click on "Opportunities tab" and choose one of the following from the drop down menu:

- Opportunity Calendar
- Opportunity List