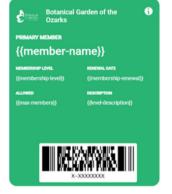

#### Should I join/renew my membership before I visit?

You may join or renew either online or in person at the Garden.

Your **digital** membership card will be sent to your email within 24 hours of your purchase. Your **physical** membership card(s) will arrive by USPS in 2-3 weeks.

Note: Physical or digital passes are not available at this time. Note: Guest passes cannot be used for events or programs.

Your **digital** membership card will be sent to your email within 24 hours of your purchase. Your **physical** membership card(s) will arrive by USPS in 2-3 weeks.